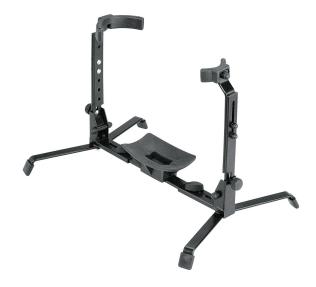

## 14941 Baritone stand

For all baritone and tenor horn models. Supporting arms fully adjustable in height and width. Arms are covered with exclusive non-marring material to protect instrument finishes. Big bottom instrument support with non-marring material to protect the instrument from damage.