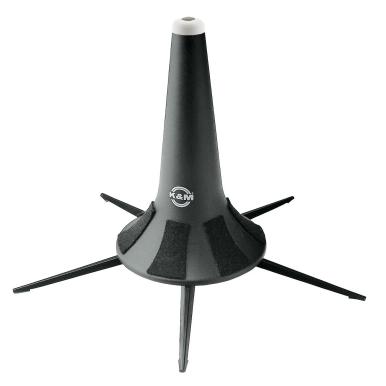

## Flugelhorn stand

The 5-leg base provides maximum stability for the instrument. The detachable metal leg base screws into the peg so that the entire unit can be stored in the bell of the instrument for easy transport. The black plastic peg is covered with felt pads to protect the instrument.