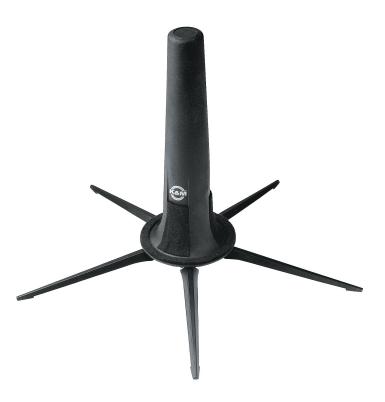

The 5-leg base provides maximum stability for the instrument. The detachable metal leg base screws into the peg so that the entire unit can be stored in the bell of the instrument for easy transport. The black plastic peg is covered with a felt ring to protect the instrument.