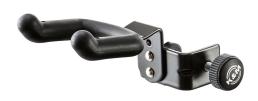

## 15590 Ukulele holder

This practical ukulele holder is flexible and easy to mount. The clamp can be attached to any tube with a diameter ranging from 0.276 to 1.181". Thanks to the rubberized support arms the instrument is safe and protected. The ukulele holder is suitable for all common models.