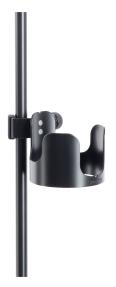

## **Drink holder**

## **Data**

| EAN          | 4016842119516                                            |
|--------------|----------------------------------------------------------|
| Gewicht      | 0.595 lbs                                                |
| Height       | 3.15"                                                    |
| Material     | steel                                                    |
| Screw-on to  | tube diameter 1.181"                                     |
| Suitable for | bottles, glasses and cups with maximum diameter of 3.35" |
| Туре         | black                                                    |

Stable holder made of metal for placing bottles, glasses and cups with a diameter of maximum 3.346". The height of the holder is 3.149" and the weight is approx. 0.595 lbs. The holder attaches to stands with a tube diameter up to 1.181". The clamping element protects the finish of the tube.