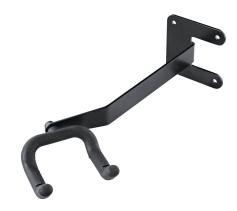

## 16235 Guitar wall mount

Attractive Guitar wall mount made of sturdy steel. Comfortable handling thanks to the 30° angle access. Due to the design of the wall mount guitars can be placed close to each other and do not take up a lot of space. Double-sided use. The stable guitar mount has rubberized support arms and protects the instruments from scratches and damage.