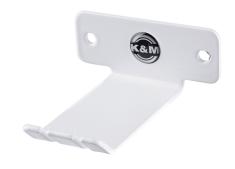

Small compact headphone wall holder made of powder coated steel. Ensures a tidy desk, and the headphones are always within reach. In addition, two In-Ear Headphones can be placed in the slots on the front of the holder. Screws and anchors are included to fix the headphone wall holder.