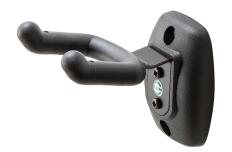

## Ukulele wall mount

This practical and high quality wall mount provides a safe and secure hold for your instrument. The wall mount is quick and easy to mount - it only takes two screws. The support arms are covered with non-abrasive and durable rubber. The ukulele wall mount is suitable for all common models.