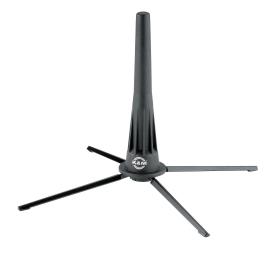

## **Oboe stand**

## **Data**

| Base diameter    | 10.00"                                                                                                                  |
|------------------|-------------------------------------------------------------------------------------------------------------------------|
| EAN              | 4016842817344                                                                                                           |
| Gewicht          | 0.22 lbs                                                                                                                |
| Height           | 6.85"                                                                                                                   |
| Leg construction | leg base screwable                                                                                                      |
| Material         | plastic peg, zinc die-cast legs                                                                                         |
| Number of legs   | 4                                                                                                                       |
| Size when folded | 6.18"                                                                                                                   |
| Special features | detachable metal leg base screws into the<br>peg so that the entire unit can be stored in<br>the bell of the instrument |
| Туре             | black                                                                                                                   |

The world-wide acclaimed 4 leg base in stable zinc die-cast guarantees excellent stand safety. The legs can be retracted into the plastic peg to transport within the instrument.