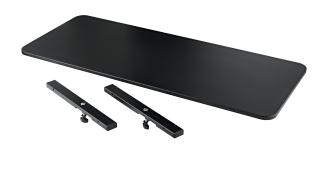

## 18803 Tabletop for »Omega«

## Data

| Туре               | black                                                            |
|--------------------|------------------------------------------------------------------|
| Special features   | support arms and mounting equipment for<br>installation included |
| Quality level      | Topline                                                          |
| Max. load capacity | 66.139 lbs                                                       |
| Material           | MDF                                                              |
| Gewicht            | 14.418 lbs                                                       |
| EAN                | 4016842116812                                                    |
| Dimensions         | 43.31 x 17.72 x 6.10"                                            |
|                    |                                                                  |

Useful tabletop to extend the »Omega« keyboard stands 18800, 18810 (from 2015 model) and 18820. With the table top you get a generous space area of 17.716 x 43.307" in just a few steps and you transform your keyboard stand into a DJ table in no time. The 0.61" thick MDF board has a load capacity of 66.138 lbs and is equipped with four quick-release clamps on the bottom. The scope of delivery includes support arms and mounting equipment for installation on the keyboard stands.