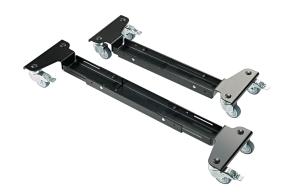

## **Trolley for Keyboard Stands**

## **Data**

| 2-piece telescopic design | from 22.20 to 30.98" |
|---------------------------|----------------------|
| EAN                       | 4016842106363        |
| Gewicht                   | 15.212 lbs           |
| Height                    | 2.91"                |
| Material                  | steel                |
| Max. load capacity        | 176.370 lbs          |
| Special features          | locking castors      |
| Туре                      | black                |
| Width                     | 7.20"                |
|                           |                      |

"Keep on Rolling"- The unique trolley keeps your keyboard stand on the move. The trolley provides extra mobility on stage, in rehearsal rooms or at home. The trolley is suited for all standard König & Meyer keyboard and equipment stands. Both trolleys are adjustable in length. Thanks to the locking castors the keyboard stand can remain on the trolley while in use.