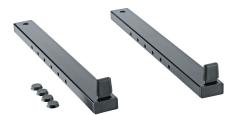

Extra long supports for the keyboard stand stacker 18811.The depth of the support is 15.748". In combination with stacker 18822, keyboards and other electronic devices with a depth of up to 16.929" can now be used. The support arms XL can easily be replaced by the standard support 18811. The set includes instrument-protecting rubber pads.