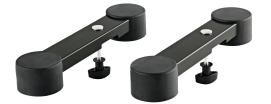

The short version of support arms for »Omega« keyboard stands 18800, 18810 and 18820. The length of the support arms is only 10.394" and is therefore ideally suited for stage pianos and keyboards with a small depth. The large round rubber pads ensure a secure and anti-slip hold.