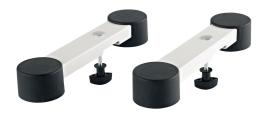

The short version of support arms for »Omega« keyboard stands 18800, 18810 and 18820. The length of the support arms is only 10.394" and is therefore ideally suited for stage pianos and keyboards with a small depth. The large round rubber pads ensure a secure and anti-slip hold.