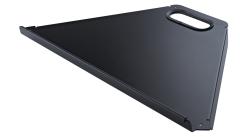

## 18876 Controller keyboard tray

## Data

| Dimensions       | 25.20 x 12.83 x 0.98"                                                                                                    |
|------------------|--------------------------------------------------------------------------------------------------------------------------|
| EAN              | 4016842827619                                                                                                            |
| Gewicht          | 2.205 lbs                                                                                                                |
| Material         | aluminum                                                                                                                 |
| Quality level    | Starline                                                                                                                 |
| Special features | to storage smaller synthesizers, controllers,<br>drum machines etc;<br>with integrated handle;<br>4 rubber pads included |
| Туре             | black                                                                                                                    |

The stable aluminum tray creates new uses for the »Spider Pro« keyboard stand. By placing the tray on the upper support arms of the »Spider Pro« now even smaller synthesizers, controllers, drum machines etc. can be used. The integrated handle can also be used for cable management. The equipment stop with an integrated edge protective strip and the anti-slip rubber end caps provide extra hold. And to top it off the tray only weighs 2.203 lbs.