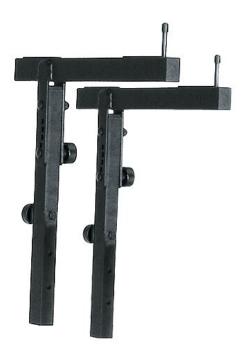

## 18881 Stacker A

## Data

| EAN                | 4016842112012                                                                                          |
|--------------------|--------------------------------------------------------------------------------------------------------|
| Gewicht            | 2.205 lbs                                                                                              |
| Height             | from 7.87 to 14.57"                                                                                    |
| Instrument support | big non-marring slip-proof pads and stop<br>pins                                                       |
| Material           | aluminum                                                                                               |
| Max. load capacity | 55.116 lbs                                                                                             |
| Quality level      | Topline                                                                                                |
| Special features   | attachable to keyboard stand 18880 to hold<br>an additional keyboard;<br>adjustable in tilt and height |
| Support depth      | 13.39"                                                                                                 |
| Туре               | black                                                                                                  |
|                    |                                                                                                        |

Attachable to keyboard stand 18880 to hold an additional keyboard. Fully adjustable in tilt.