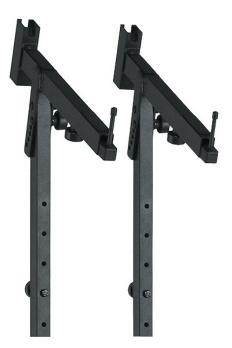

## 18882 Stacker B

A versatile extension system for attaching additional keyboards to the keyboard stand 18880. Can be used with stacker A 18881. Fully adjustable in depth and tilt.