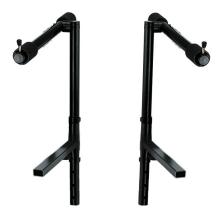

## **Product variant**

US-18952-000-55 - black

## **Data**

| EAN                | 4016842113194                                                                                       |
|--------------------|-----------------------------------------------------------------------------------------------------|
| Gewicht            | 5.04 lbs                                                                                            |
| Height             | from 3.94 to 15.75"                                                                                 |
| Instrument support | big non-marring slip-proof pads and stop pins                                                       |
| Material           | steel                                                                                               |
| Max. load capacity | 66.139 lbs                                                                                          |
| Quality level      | Topline                                                                                             |
| Special features   | for second keyboard in combination with<br>18950 and 18953;<br>adjustable in height, tilt and depth |
| Support depth      | 13.39"                                                                                              |
| Туре               | black                                                                                               |

Optional stacker for 18950 or 18953 keyboard/stage piano stand, fully adjustable in height, tilt and depth to accomodate various types of instruments. All-metal construction. Big non-marring pads to protect the keyboard.