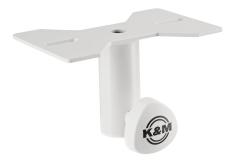

## **Product variant**

US-19580-000-76 - pure white

## **Data**

| Bore holes                      | 1.378 x 0.374" (2 x )                  |
|---------------------------------|----------------------------------------|
| Dimensions                      | 6.89 x 4.33 x 4.09"                    |
| EAN                             | 4016842103980                          |
| Function                        | to screw on speakers, to slip on stand |
| Gewicht                         | 1.501 lbs                              |
| Material                        | steel                                  |
| Max. load capacity              | 110.231 lbs                            |
| Spacing of holes                | from 3.937 to 5.984"                   |
| Suitable for tubing diameter of | 1.378"                                 |
| Туре                            | pure white                             |
|                                 |                                        |

Attachable to speakers. Slip-on adapter for speaker stands with tube diameter 1.38".