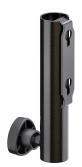

## **Product variant**

US-19611-000-55 - black

## **Data**

| EAN                | 4016842119912        |
|--------------------|----------------------|
| Function           | to slip on stand     |
| Gewicht            | 1.102 lbs            |
| Height             | 8.15"                |
| Installation depth | 0.00"                |
| Material           | steel                |
| Max. load capacity | 55.116 lbs           |
| Spacing of holes   | 2.755"               |
| Suitable for       | tube diameter 1.378" |
| Туре               | black                |

Useful adapter for mounting on speaker and light stands with diameter 1.377" extension tube. With the help of the VESA adapter plates 19615, 19616, 19617 and 19618, you can convert your speaker stand into a screen stand in no time at all. The adapter plates 24352 to 24359 can also accommodate a wide range of speaker cabinets.