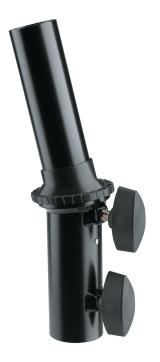

## **Speaker tilt connector**

## **Data**

| Angle of inclination            | 0° to 15°                                        |
|---------------------------------|--------------------------------------------------|
| EAN                             | 4016842106905                                    |
| Function                        | to slip on stand, to insert into speaker         |
| Gewicht                         | 1.301 lbs                                        |
| Height                          | 9.06"                                            |
| Material                        | steel                                            |
| Max. load capacity              | 55.116 lbs                                       |
| Special features                | secured by locking screws;<br>with setting scale |
| Suitable for tubing diameter of | 1.378"                                           |
| Туре                            | black                                            |
|                                 |                                                  |

For speaker stands with tube diameter of 1.38". Angle adjustable to 15°. Secured by handknob.

Telefax: +49 (0) 9342-806-150

E-Mail: contact(at)k-m.de