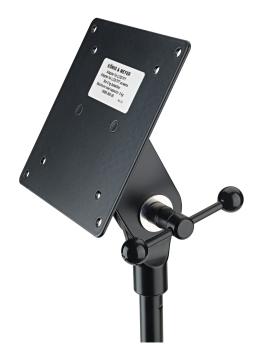

Adapter for attaching a small LCD/LED screen to a stand using a swivel joint with a 5/8" thread. In compliance with VESA MIS-D 75 / VESA MIS-D 100, the attachment plate can easily be mounted on the stand with the prismatic connection.

## Data

| Bearing plate      | 4.53 x 4.53"                                                                         |
|--------------------|--------------------------------------------------------------------------------------|
| EAN                | 4016842814831                                                                        |
| Gewicht            | 1.323 lbs                                                                            |
| Material           | steel                                                                                |
| Max. load capacity | 15.432 lbs                                                                           |
| Mounting device    | 4 mount holes VESA 75/100                                                            |
| Special features   | prismatic »V-block« connector;<br>T-bar locking screw nut;<br>attaches to mic stands |
| Suitable for       | 5/8" thread                                                                          |
| Swivel             | 250°                                                                                 |
| Туре               | black                                                                                |
|                    |                                                                                      |