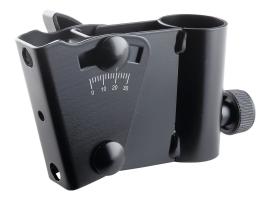

Using this stand adapter, loud speakers or sound columns can be mounted on speaker stands or wall mounts without the need for an incorporated flange. The mount is suitable for stands with a section diameter of 35 mm. The adapter can be tilted to 30° and adjusted to any height using the clamping screw. Assembly is easy as the swivel mount is first attached to the stand and then slotted into the bracket.