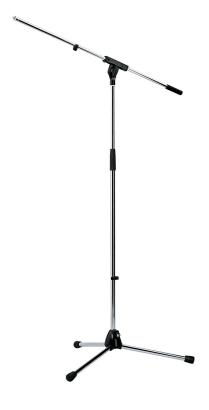

## Microphone stand

## **Product variant**

US-21060-500-02 - chrome

## **Data**

| Boom arm           | one-piece design          |
|--------------------|---------------------------|
| Boom arm clamping  | wing nut                  |
| Boom arm length    | 31.69"                    |
| EAN                | 4016842212385             |
| Gewicht            | 6.614 lbs                 |
| Height             | from 36.42 to 64.17"      |
| Height adjustment  | clutch                    |
| Leg construction   | socket with foldable legs |
| Material           | steel                     |
| Quality level      | Topline                   |
| Rod combination    | 2-piece folding design    |
| Size when folded   | 4.13 x 3.35 x 37.80"      |
| Special features   | zinc die-cast base        |
| Threaded connector | 5/8"                      |
| Туре               | chrome                    |
|                    |                           |

Modern update of the classic 210/2. Zinc die-cast base with long folding legs. Special height-adjustment mechanism.