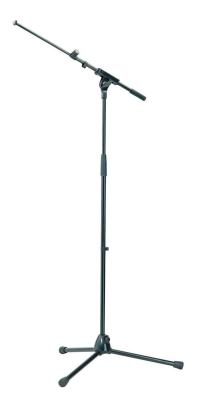

## **Data**

| Boom arm           | 2-piece telescopic design |
|--------------------|---------------------------|
| Boom arm clamping  | locking knob              |
| Boom arm length    | from 16.73 to 28.54"      |
| EAN                | 4016842823062             |
| Gewicht            | 5.291 lbs                 |
| Height             | from 39.76 to 67.72"      |
| Height adjustment  | clutch                    |
| Leg construction   | socket with foldable legs |
| Material           | steel                     |
| Quality level      | Baseline                  |
| Rod combination    | 2-piece folding design    |
| Special features   | zinc die-cast base        |
| Threaded connector | 5/8"                      |
| Туре               | black                     |
|                    |                           |

Low-priced all-metal-stand. Consists of tubing assembly, telescopic boom arm and zinc die-cast base with long folding legs. Square swivel joint with large wing nut.