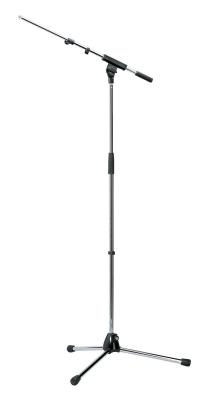

## Microphone stand

## **Product variant**

US-21080-500-02 - chrome

## **Data**

| Boom arm           | 2-piece telescopic design |
|--------------------|---------------------------|
| Boom arm clamping  | wing nut                  |
| Boom arm length    | from 16.73 to 28.54"      |
| EAN                | 4016842829743             |
| Gewicht            | 6.614 lbs                 |
| Height             | from 36.42 to 64.17"      |
| Height adjustment  | clutch                    |
| Leg construction   | socket with foldable legs |
| Material           | steel                     |
| Quality level      | Topline                   |
| Rod combination    | 2-piece folding design    |
| Size when folded   | 3.78 x 3.35 x 38.78"      |
| Special features   | zinc die-cast base        |
| Threaded connector | 5/8"                      |
| Туре               | chrome                    |

Consists of tubing assembly and extendable boom arm. Zinc die-cast base with long folding legs. Square swivel joint with large wing nut.