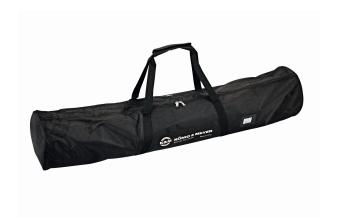

## Carrying case »Pro«

Holds two K&M speaker/light stands 213, 214/6 etc. Made from black waterproof nylon with silk-screened K&M logo. Two inside compartments with zipper and sturdy handles.

Telefax: +49 (0) 9342-806-150

E-Mail: contact(at)k-m.de