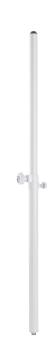

## **Distance rod**

## **Product variant**

US-21337-000-76 - pure white

## **Data**

| EAN                | 4016842827398                                          |
|--------------------|--------------------------------------------------------|
| Gewicht            | 5.622 lbs                                              |
| Height             | from 35.63 to 57.09"                                   |
| Height adjustment  | spring-loaded bolt and locking screw                   |
| Material           | steel                                                  |
| Max. load capacity | 77.162 lbs                                             |
| Rod combination    | 2-piece folding design                                 |
| Special features   | for precise and vertical fit;<br>mounting aid included |
| Tube end(s)        | diameter 1.378", threaded bolt M20                     |
| Туре               | pure white                                             |
|                    |                                                        |

Steel tube combination to connect satellite systems. With M20 bolt to attach connector plate 24116 for precise fit.