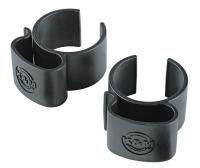

## 21406 Cable clamp

## Data

| EAN                     | 4016842115297                                                                                                                      |
|-------------------------|------------------------------------------------------------------------------------------------------------------------------------|
| Gewicht                 | 0.057 lbs                                                                                                                          |
| Material                | plastic                                                                                                                            |
| Special features        | for speaker stands & lighting stands;<br>cable duct inside: approx. 1.181 x 0.472";<br>2 cable clamps are included in the delivery |
| Suitable for tubing dia | 1.378 to 1.653"                                                                                                                    |
| Туре                    | black                                                                                                                              |

A pair of cable clamps made of wear-resistant plastic for speaker and lighting stands with tube diameters from  $\emptyset$  1.378 to 1.653".