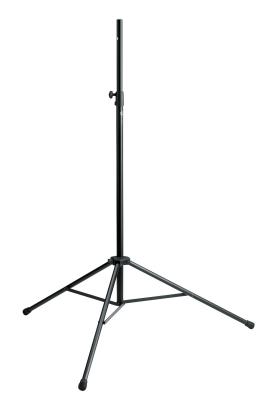

## **Product variant**

US-21420-000-55 - black

## **Data**

| 47.24"                              |
|-------------------------------------|
| 4016842202225                       |
| 2.91 lbs                            |
| from 49.80 to 82.87"                |
| clamping element with locking screw |
| tube legs with cross braces         |
| aluminum                            |
| 26.455 lbs                          |
| 3                                   |
| Baseline                            |
| 2-piece folding design              |
| 41.73"                              |
| lightweight stand                   |
| diameter 0.984"                     |
| black                               |
|                                     |

Lightweight aluminum stand for loads up to 26 lbs. Ideal for small speakers and monitors. Extension tube diameter 0.98". Gradually height-adjustable. Non-scratching locking screw. Foldable and light weight for easy transport. Optional carrying case 21422 and flange adapter 19665 available.