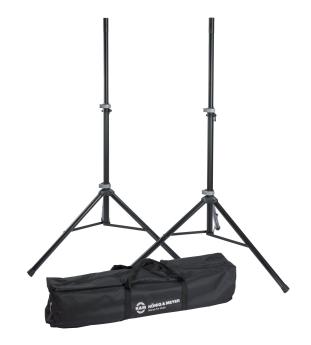

## Speaker stand package

## **Data**

| Base diameter       | 45.28"                                            |
|---------------------|---------------------------------------------------|
| EAN                 | 4016842819515                                     |
| Gewicht             | 12.963 lbs                                        |
| Height              | from 50.00 to 75.98"                              |
| Height adjustment   | clamping lever and safety pin                     |
| Leg construction    | tube legs with cross braces                       |
| Max. load capacity* | 88.185 lbs                                        |
| Number of legs      | 3                                                 |
| Quality level       | Baseline                                          |
| Rod combination     | 2-piece folding design                            |
| Size when folded    | 41.73"                                            |
| Special features    | 2 x K&M Speaker Stand 21450 in a Carrying<br>Case |
| Tube end(s)         | diameter 1.378"                                   |
| Туре                | black                                             |

Two easy-to-carry speaker stands made of high quality aluminum in a carrying case. Fiberglass-reinforced fittings and an additional safety pin ensure stable support for the speakers. The height and feet adjust by an easy-to-use clamping lever.