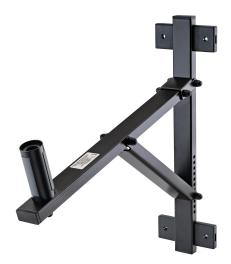

## 24110 Speaker wall mount

## Data

| Adjustment             | gradual in 11 settings                                                                                                                  |
|------------------------|-----------------------------------------------------------------------------------------------------------------------------------------|
| Angle of inclination   | 0° to -22°                                                                                                                              |
| EAN                    | 4016842814527                                                                                                                           |
| Gewicht                | 5.798 lbs                                                                                                                               |
| Material               | steel                                                                                                                                   |
| Max. load capacity     | 110.231 lbs                                                                                                                             |
| Mounting               | attaches to walls                                                                                                                       |
| Mounting bolt          | straddling bearing-anchors diameter 1.378<br>to 1.457" x 3.346"                                                                         |
| Special features       | patented straddling bearing-anchors;<br>guarantee effective clamping of speaker in<br>any position;<br>resonance-optimised construction |
| Туре                   | black                                                                                                                                   |
| Wall clearance         | 0.00"                                                                                                                                   |
| Wall-to-bolt clearance | 18.425"                                                                                                                                 |

Screw-on wall mount with innovative, patented straddling bearing-anchors. Suitable for speakers with connector diameter of 1.38/1.46". This mount provides simple attachment and guaranteed effective clamping of speaker in any position.