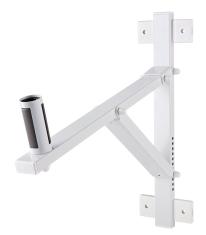

## **Speaker wall mount**

## **Data**

| Wall-to-bolt clearance | 16.535"                                                                                             |
|------------------------|-----------------------------------------------------------------------------------------------------|
| Туре                   | white                                                                                               |
|                        | resonance-optimised construction                                                                    |
| Special features       | patented straddling bearing-anchors;<br>guarantee effective clamping of speaker in<br>any position; |
| Mounting bolt          | straddling bearing-anchors diameter 1.378 to 1.457" x 3.346"                                        |
| Mounting               | attaches to walls                                                                                   |
| Max. load capacity     | 110.231 lbs                                                                                         |
| Material               | steel                                                                                               |
| Gewicht                | 6.041 lbs                                                                                           |
| EAN                    | 4016842825370                                                                                       |
| Angle of inclination   | 0° to -22°                                                                                          |
| Adjustment             | gradual in 11 settings                                                                              |
|                        |                                                                                                     |

Screw-on wall mount with innovative, patented straddling bearing-anchors. Suitable for speakers with connector diameter of 1.38/1.46". This mount provides simple attachment and guaranteed effective clamping of speaker in any position.