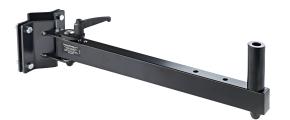

## **Data**

| diameter 1.771 to 2.165"      |
|-------------------------------|
| 4016842102341                 |
| 7.385 lbs                     |
| steel                         |
| 110.231 lbs                   |
| clamp                         |
| diameter 1.378 x 3.937"       |
| for vertical traverse systems |
| 240°                          |
| black                         |
| 20.28"                        |
| 12.44/15.078/17.755"          |
|                               |

Speaker mount for vertical traverse systems. The tube clamp is suitable for diameters from 1.771 - 2.165". Suitable for loudspeakers with 1.417" flange adapters. Max load is 110.132 lbs. Variable swivel up to 240°. There are 3 settings for the loudspeaker distance.