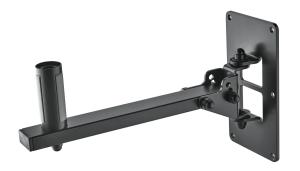

## **Speaker wall mount**

## **Data**

| 0° to -25°                                                                                         |
|----------------------------------------------------------------------------------------------------|
| 4016842119103                                                                                      |
| 4.409 lbs                                                                                          |
| steel                                                                                              |
| 55.116 lbs                                                                                         |
| attaches to walls                                                                                  |
| straddling bearing-anchors diameter 1.378 to 1.457" x 3.346"                                       |
| patented straddling bearing-anchors;<br>guarantee effective clamping of speaker in<br>any position |
| 120°                                                                                               |
| black                                                                                              |
| 14.13"                                                                                             |
| 8.66 x 4.72"                                                                                       |
| 12.362"                                                                                            |
|                                                                                                    |

Robust wall mount for holding speakers with flange socket up to 55.115 lbs. The swivel range is continuously adjustable up to 120°. The tilt can be fixed in three steps with 0°, -12.5° and -25°. A patented expanding mandrel ensures a wobble- and vibration-free fit of the speaker. The solid steel construction and durable powder coating ensure long-lasting use.