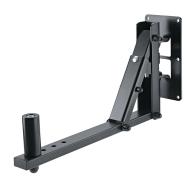

Robust speaker wall mount for speaker cabinets with flange socket receptacle. Max. recommended load 55.066 lbs. Thanks to the appropriate design, the bracket is almost completely concealed by the speaker. The speaker distance to the wall is selectable in 4 steps. The swivel range is infinitely adjustable, and the tilt angle can be fixed in 6 steps up to max. 30 °.