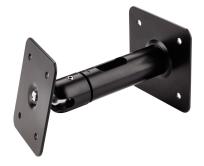

The practical wall and ceiling mount for smaller loudspeakers has been upgraded. A new feature is a cable outlet, which now provides an internal cable guide for hidden installations. Thanks to two special threaded pins and the Allen wrench / hexagon key included in the delivery, the universal joint can be positioned and set exactly. As such the load capacity increases to 22.026 lbs. The wall distance has been reduced to 6.299".