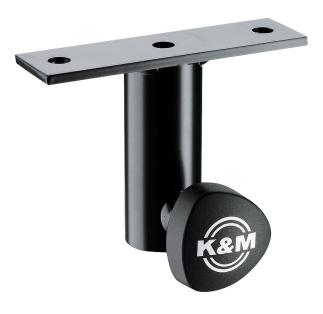

## 24281 Screw-on adapter

## Data

| Bore holes                      | diameter 0.433" (2 x)                                                                              |
|---------------------------------|----------------------------------------------------------------------------------------------------|
| Dimensions                      | 5.75 x 1.57 x 4.13"                                                                                |
| EAN                             | 4016842204526                                                                                      |
| Function                        | to screw on speakers, to slip on stand                                                             |
| Gewicht                         | 1.208 lbs                                                                                          |
| Material                        | steel                                                                                              |
| Spacing of holes                | 4.528"                                                                                             |
| Special features                | secured by locking screw;<br>mounting bolts M10 x 1.574", washers and<br>nuts (2 of each) included |
| Suitable for tubing diameter of |                                                                                                    |
| Туре                            | black                                                                                              |

Attachable to speakers. Slip-on adapter for speaker stands with tube-diameter 1.38". With 2 drill holes diam. 0.43" at intervals of 4.53" and locking device. Mounting bolts M10 x 1.574", washers and nuts (2 of each) included.