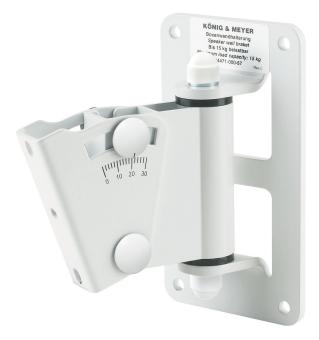

## 24471 Speaker wall mount

## Data

| Angle of inclination         | 0° to -30°                                                                              |
|------------------------------|-----------------------------------------------------------------------------------------|
| EAN                          | 4016842811755                                                                           |
| Gewicht                      | 1.889 lbs                                                                               |
| Material                     | steel                                                                                   |
| Max. load capacity           | 33.069 lbs                                                                              |
| Mounting                     | attaches to walls                                                                       |
| Special features             | easy mounting by convenient hooking in and<br>screw locking;<br>swivelling and tiltable |
| Swivel                       | 90°                                                                                     |
| Туре                         | white                                                                                   |
|                              |                                                                                         |
| Wall clearance               | 4.09"                                                                                   |
| Wall clearance<br>Wall plate | 4.09"<br>6.30 x 3.54"                                                                   |

Multi-purpose wall mount for speakers. The mounted speaker can be swiveled to the sides and tilted up to 30°. Easy mounting by convenient hooking in and screw locking.