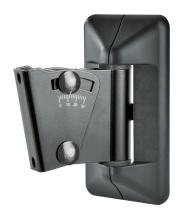

## Data

| Angle of inclination | 0° to -30°                                                                                                                          |
|----------------------|-------------------------------------------------------------------------------------------------------------------------------------|
| EAN                  | 4016842123001                                                                                                                       |
| Gewicht              | 4.123 lbs                                                                                                                           |
| Material             | steel                                                                                                                               |
| Max. load capacity   | 33.069 lbs                                                                                                                          |
| Mounting             | attaches to walls                                                                                                                   |
| Special features     | easy mounting by convenient hooking in and<br>screw locking;<br>swivelling and tiltable;<br>Cover dimensions: 3.74 x 1.496 x 6.535" |
| Swivel               | 90°                                                                                                                                 |
| Туре                 | black (unit: 2 pcs.)                                                                                                                |
| Wall clearance       | 4.09"                                                                                                                               |
| Wall plate           | 6.30 x 3.54"                                                                                                                        |
|                      |                                                                                                                                     |

The set consists of 2 pieces each of 24471 speaker wall mount and 24463 cover for speaker wall mount. The mounted speaker can be swiveled to the sides and tilted up to 30°. Easy mounting by convenient hooking in and screw locking.