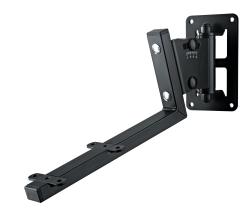

Stable wall mount for JBL loud speakers. The wall mount swivels approx. 60° to the right and to the left. And the mounting plate can also tilt up to 30°. The extension arm is simply screwed to the loud speaker or monitor, which is then attached to the wall mount. Screws and keys are included. The maximum load bearing weight is 44.53 lbs. The mount is suitable for JBL Series LSR 2328 P, 2325 P, 4328 P and 4326 P.