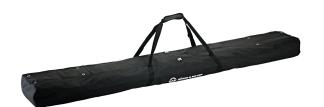

## **Data**

| 88.58 x 12.60 x 6.69"                                                              |
|------------------------------------------------------------------------------------|
| 4016842813407                                                                      |
| zip fastener                                                                       |
| 2.491 lbs                                                                          |
| handle                                                                             |
| nylon                                                                              |
| to store and transport two lighting/speaker stands;                                |
| two inside compartments;<br>snap fasteners adjust the sizes, 88.582" or<br>68.897" |
|                                                                                    |

To store and transport two lighting/speaker stands 246/1. Sturdy nylon fabric, water-resistant. Two inside compartments and two parallel zip closures with large carrying straps. Black with silk-screened K&M logo.