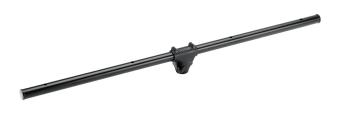

## 24622 Crossbar

## Data

| Diameter            | 1.42"                    |
|---------------------|--------------------------|
| Dimensions diameter | 1.42 x 48.43"            |
| EAN                 | 4016842812622            |
| Gewicht             | 1.433 lbs                |
| Material            | aluminum                 |
| Max. load capacity  | 55.116 lbs               |
| Special features    | secured by locking screw |
| Suitable for        | tube diameter 1.378"     |
| Takes up to         | 8 spot lights            |
| Туре                | black anodized           |
|                     |                          |

Attaches to lighting / speaker stands with extension tube diameter of 1.38", easy-to-use locking screw fixing. Aluminum cross bar with 4 boreholes for up to 8 spotlights. Optional corresponding screw fitting set 24621 available.