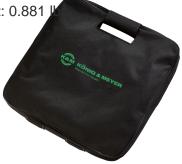

## 24628 Carrying case for base plate

The carrying case is made from tear-resistant nylon material for base plate 26704 and protects against dirt and scratches. A robust zipper and cushioned handle provide extra comfort and safety.