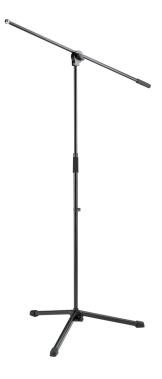

Entry-level, low-priced microphone stand. The practical swivel joint allows the one-piece boom arm to be simultaneously positioned for tilt and length. Thanks to a low weight of only 4.053 lbs, it is particularly suitable for the mobile musician. The stand requires little space as its base diameter is only 25.984". The large foot end caps help to make the stand stable and reduce unpleasant transmission noise.