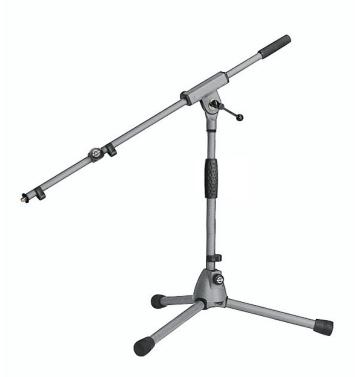

## 25900 Microphone stand »Soft-Touch«

| Data               |                                                                                                    |
|--------------------|----------------------------------------------------------------------------------------------------|
| Boom arm           | 2-piece telescopic design                                                                          |
| Boom arm clamping  | T-bar locking screw                                                                                |
| Boom arm length    | from 16.73 to 28.54"                                                                               |
| EAN                | 4016842805891                                                                                      |
| Gewicht            | 4.63 lbs                                                                                           |
| Height             | from 16.73 to 25.39"                                                                               |
| Height adjustment  | clutch                                                                                             |
| Leg construction   | socket with foldable legs                                                                          |
| Material           | steel                                                                                              |
| Rod combination    | 2-piece folding design                                                                             |
| Size when folded   | 4.53 x 3.35 x 22.83"                                                                               |
| Special features   | low-level microphone stand;<br>zinc die-cast base;<br>gray powder coating;<br>low light reflection |
| Threaded connector | 5/8"                                                                                               |
| Туре               | gray                                                                                               |

Low-level, telescopic stand with foldable legs. Comes with 2-piece boom arm. Attractive gray Soft-Touch powder coating.