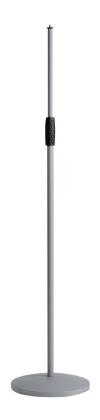

## **Product variant**

US-26010-500-87 - gray

## **Data**

| 9.84"                                                                                              |
|----------------------------------------------------------------------------------------------------|
| 4016842804030                                                                                      |
| 8.378 lbs                                                                                          |
| from 34.25 to 62.01"                                                                               |
| clutch                                                                                             |
| flat round cast-iron base                                                                          |
| steel                                                                                              |
| Starline                                                                                           |
| 2-piece folding design                                                                             |
| anti-vibration rubber insert for noise filtration;<br>gray powder coating;<br>low light reflection |
| 5/8"                                                                                               |
| gray                                                                                               |
|                                                                                                    |

Cast-iron round base, with anti-vibration rubber insert for noise filtration. Attractive gray Soft-Touch powder coating.