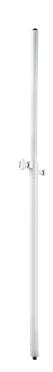

## Distance rod »Pro«

## **Data**

| EAN                | 4016842828272                                          |
|--------------------|--------------------------------------------------------|
| Gewicht            | 6.526 lbs                                              |
| Height             | from 42.91 to 70.47"                                   |
| Height adjustment  | spring-loaded bolt and locking screw                   |
| Material           | steel                                                  |
| Max. load capacity | 77.162 lbs                                             |
| Rod combination    | 2-piece folding design                                 |
| Special features   | for precise and vertical fit;<br>mounting aid included |
| Tube end(s)        | diameter 1.378", threaded bolt M20                     |
| Туре               | pure white                                             |
|                    |                                                        |

Steel tube combination to connect satellite systems. With bottom M20 thread to attach connector plate 24116. Zero backlash and absolute vertical position. Height adjustment with spring-loaded locking screw and safety bolt.