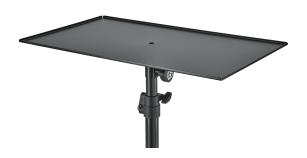

Useful tray plate with 1.417" flange socket for attaching to speaker or light stands. The dimensions of the spacious steel plate are 28.621 x 15.905". Especially the combination with the low speaker stand 21454 enables the comfortable use of mixers, controllers, laptops, etc.