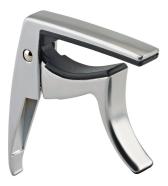

## 30920 Capo for ukuleles

## Data

| Clamping           | spring-tension                                                                  |
|--------------------|---------------------------------------------------------------------------------|
| Clamping range     | 0.433 to 0.866"                                                                 |
| Dimensions         | 2.17 x 0.43 x 2.76"                                                             |
| EAN                | 4016842829583                                                                   |
| Finger board       | curved                                                                          |
| Gewicht            | 0.11 lbs                                                                        |
| Instrument support | non-marring slip-proof pad                                                      |
| Material           | zinc die-cast                                                                   |
| Special features   | quickly adjustable with one hand;<br>does not obstruct playing;<br>for ukuleles |
| Туре               | matt chrome                                                                     |

A beautiful little capo for ukuleles. The clamping mechanism can be operated quickly and easily with just one hand. The rubber padding secures the capo to the fretboard and prevents slipping.